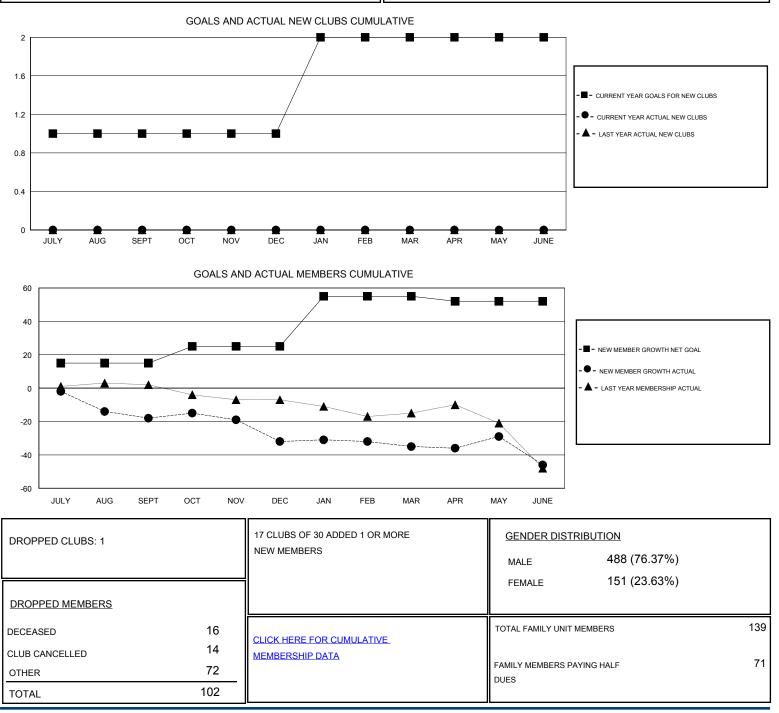

## LOCATION KENTUCKY GMT CA Clubs Members RESULTS FOR 2016-2017 RESULTS FOR 2016-2017 NEW CLUB GOAL NEW CLUBS DROPPED CLUBS NEW MEMBER GROWTH NEW MEMBER DROPPED QUARTER QUARTER NET GOAL (not reinstated GROWTH ACTUAL (not MEMBERS ACTUAL or transfers) reinstated or transfers) (including transfers) 1 0 0 15 14 32 JULY/AUG/SEPT JULY/AUG/SEPT 0 0 1 OCT/NOV/DEC OCT/NOV/DEC 10 5 19 1 0 0 30 12 15 JAN/FEB/MAR JAN/FEB/MAR 0 0 0 APR/MAY/JUNE APR/MAY/JUNE -3 25 36